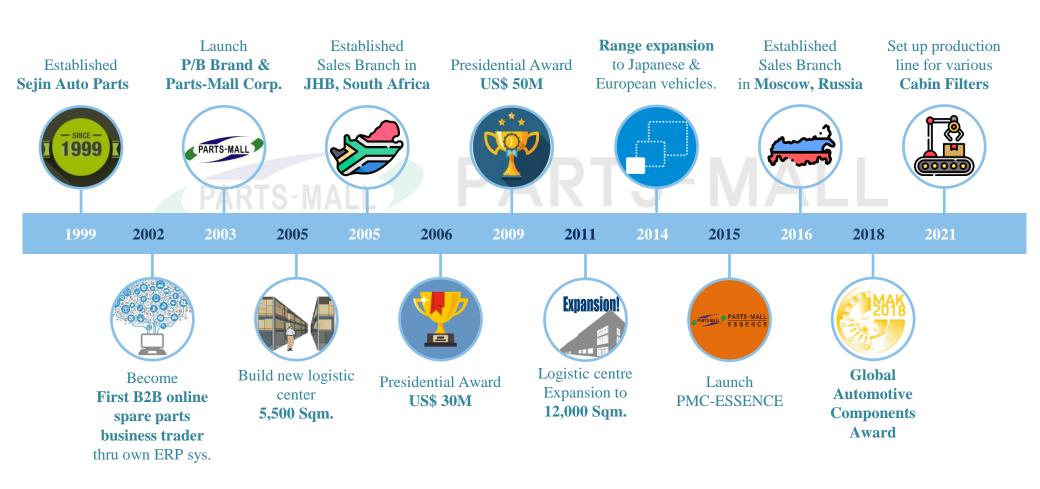

# HISTORY OF LOGISTIC **CENTER**

PARTS-MALL offers the widest range of automotive parts in Korea.

For worldwide complex operation,

we run the largest warehouse in Korea among After Market suppliers.

Our well organized and optimized facility as well as scaled buffer stock supports faster shipment at

maximized efficiency.

1999

1<sup>st</sup> warehouse

2005

2<sup>nd</sup> Logistic Center

2011

3<sup>rd</sup> Logistic Center Automatic Sorter System

• Size: 1,000 sqm

• CT dock: 2

• Ownership: Rented

•Size: 5,500 sqm

• Stock: 4 millions

• CT dock: 10

• Ownership: Parts-Mall

• Size: 12,000 sqm

• Stock: 7 millions

• CT dock: 18

• Ownership: Parts-Mall

• Sorting Gates: 32

• Full Automatic System

• Accuracy: 100%

• Ownership: Parts-Mall