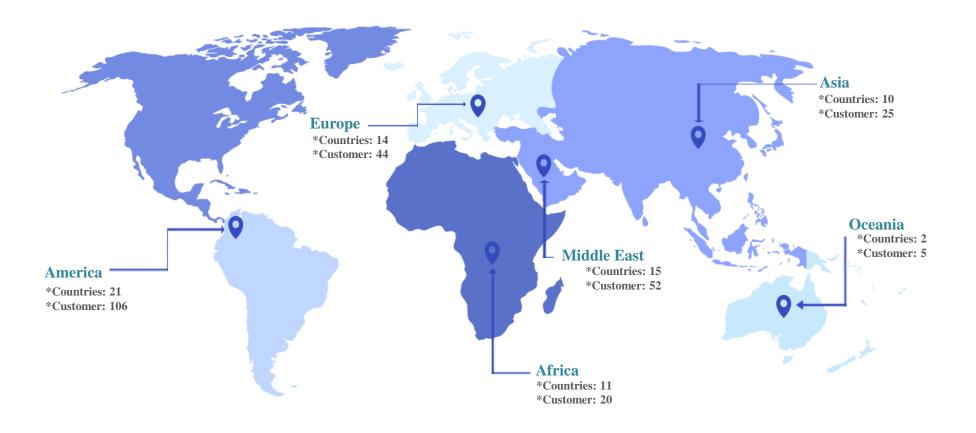

around world
  - Overseas Branches: Dubai, UAE





**Domestic Sales** 

- Off-line Sales (B2C,B2G)
- Distribution Electric Car



# Solid Growth with award winning performance and operational excellence



# **WORLD CLASS**

- Provider of Quality automotive parts
- Proven track record of business Partnership

(As of Feb, 2022)

## **Procurement Network**









The United Arab Emirates - UAE

Factory & supplier 001

Republic of India

**Factory & supplier** 

001

People's Republic of China

**Factory & supplier** 

125

Taiwan

**Factory & supplier** 

001

Republic of Korea

**Factory & supplier** 

**176** 

Who is Parts-Mall?

Networks

# **WORLD CLASS**

- Provider of Quality automotive parts
- Proven track record of business Partnership

### **Sales Network**

(As of Feb, 2022)



ABOUT COMPANY

# HISTORY OF LOGISTIC **CENTER**

PARTS-MALL offers the widest range of automotive parts in Korea.

For worldwide complex operation,

we run the largest warehouse in Korea among After Market suppliers.

Our well organized and optimized facility as well as scaled buffer stock supports faster shipment at

maximized efficiency.

1999

1<sup>st</sup> warehouse

2005

2<sup>nd</sup> Logistic Center

2011

3<sup>rd</sup> Logistic Center Automatic Sorter System



• Size: 1,000 sqm

• CT dock: 2

• Ownership: Rented



•Size: 5,500 sqm

• Stock: 4 millions

• CT dock: 10

• Ownership: Parts-Mall



• Size: 12,000 sqm

• Stock: 7 millions

• CT dock: 18

• Ownership: Parts-Mall



• Sorting Gates: 32

• Full Automatic System

• Accuracy: 100%

• Ownership: Parts-Mall

# Who is Par