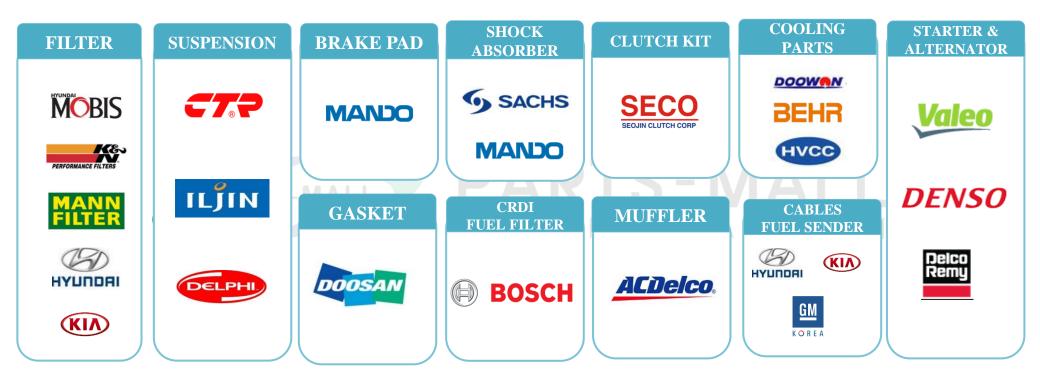

#### FILTER (Air/ Oil/ Fuel/ Cabin)

- Range: 3,331 items
- Korean Vehicles
- Some Europe/ Japanese

#### **GASKET KIT**

- Range: 2,657 items
- Korean Vehicles
- Some Europe/ Japanese

#### **SHOCK ABSORBER**

- Range: 1,260 items
- Korean Vehicles
- Some Europe/ Japanese

#### SUSPENSION PARTS

- Range: 3,140 items
- Korean Vehicles
- Some Europe/ Japanese

#### **BRAKE PAD/ SHOE**

- Range: Pad 1,162 / Shoe 165 items
- Korean Vehicles
- Some Europe/ Japanese