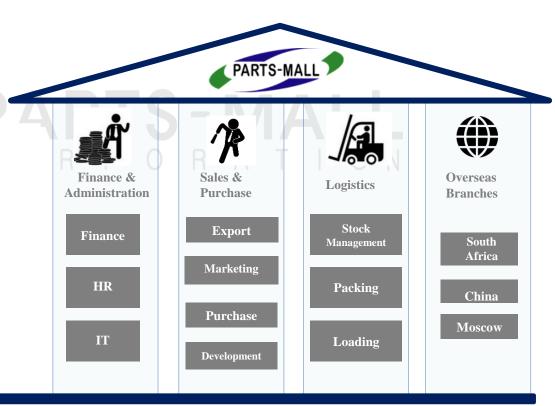

# Company Introduction PARTS-MALL ESSENCE

PARTS-MALL has been a leading provider of spare parts for Korean applications, not only for OE and OEM applications but also for the company's own representative brand, PMC.

Parts-Mall has been actively serving various customers around the world, including members of globally renowned alliances such as ATR, TEMOT, AD, Group Auto, Nexus, etc.

|                          | Z DADTO MALL                                                  |  |  |  |
|--------------------------|---------------------------------------------------------------|--|--|--|
| Company                  | Parts-Mall Corporation                                        |  |  |  |
| Establishment            | 1999                                                          |  |  |  |
| <b>Board Executives</b>  | President & CEO Seung-Dong Ryoo<br>Vice-President Chan Park   |  |  |  |
| No. of Employees         | 88                                                            |  |  |  |
| Revenue                  | 55 Million USD +                                              |  |  |  |
| Overseas<br>Branches     | 3 Sales & Procurement<br>( South Africa / Moscow / Shanghai ) |  |  |  |
| Figure, Parts-Mall Corp. | . Only                                                        |  |  |  |

The Industry leading core strength of PARTS-MALL enables active expansion into new business scopes to be a **Total Solution Provider** for the automotive industry.

- Import / Export
- **Non-Korean Applications**
- Member of ATR

**Domestic Sales** 

- On-line Sales (B2C)
- **Workshop Network**

- Turnover: \$40M (2020)
- Most Competitive Global Sourcing
- Various industry leading suppliers around world
  - Overseas Branches: Dubai, UAE

**Domestic Sales** 

- Off-line Sales (B2C,B2G)
- Distribution Electric Car